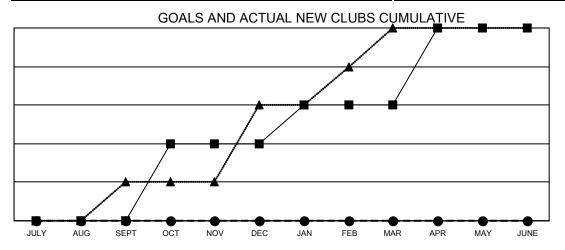

## Multiple District 21

Results as of: 12/31/2021 LOCATION: ARIZONA

| Clubs                 |               |           |               | Members               |                           |                         |                                                    |
|-----------------------|---------------|-----------|---------------|-----------------------|---------------------------|-------------------------|----------------------------------------------------|
| RESULTS FOR 2021-2022 |               |           |               | RESULTS FOR 2021-2022 |                           |                         |                                                    |
| QUARTER               | NEW CLUB GOAL | NEW CLUBS | DROPPED CLUBS | QUARTER               | MEMBER GROWTH NET<br>GOAL | MEMBER GROWTH<br>ACTUAL | DROPPED<br>MEMBERS ACTUAL<br>(including transfers) |
| JULY/AUG/SEPT         | 0             | 0         | 1             | JULY/AUG/SE           | PT 30                     | 118                     | 90                                                 |
| OCT/NOV/DEC           | 2             | 0         | 2             | OCT/NOV/DE            | C 25                      | 94                      | 165                                                |
| JAN/FEB/MAR           | 1             | 0         | 0             | JAN/FEB/MAR           | 30                        | 0                       | 0                                                  |
| APR/MAY/JUNE          | 2             | 0         | 0             | APR/MAY/JUN           | NE 30                     | 0                       | 0                                                  |

- CURRENT YEAR GOALS FOR NEW CLUBS
- ● CURRENT YEAR ACTUAL NEW CLUBS
- ▲ LAST YEAR ACTUAL NEW CLUBS