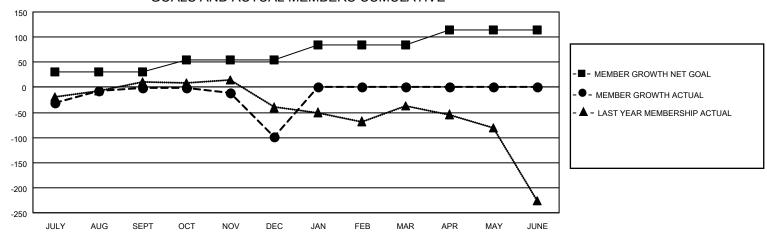

## Multiple District 21

Results as of: 12/31/2021 LOCATION: ARIZONA

| Clubs                 |               |           |               | Members               |                           |                         |                                                    |
|-----------------------|---------------|-----------|---------------|-----------------------|---------------------------|-------------------------|----------------------------------------------------|
| RESULTS FOR 2021-2022 |               |           |               | RESULTS FOR 2021-2022 |                           |                         |                                                    |
| QUARTER               | NEW CLUB GOAL | NEW CLUBS | DROPPED CLUBS | QUARTER               | MEMBER GROWTH NET<br>GOAL | MEMBER GROWTH<br>ACTUAL | DROPPED<br>MEMBERS ACTUAL<br>(including transfers) |
| JULY/AUG/SEPT         | 0             | 0         | 1             | JULY/AUG/SE           | PT 30                     | 118                     | 90                                                 |
| OCT/NOV/DEC           | 2             | 0         | 2             | OCT/NOV/DE            | C 25                      | 94                      | 165                                                |
| JAN/FEB/MAR           | 1             | 0         | 0             | JAN/FEB/MAR           | 30                        | 0                       | 0                                                  |
| APR/MAY/JUNE          | 2             | 0         | 0             | APR/MAY/JUN           | NE 30                     | 0                       | 0                                                  |

## GOALS AND ACTUAL MEMBERS CUMULATIVE

| DROPPED CLUBS: 3 |     | 46 CLUBS OF 108 ADDED 1 OR<br>MORE NEW MEMBERS | GENDER DISTRIBUTION                |                |  |
|------------------|-----|------------------------------------------------|------------------------------------|----------------|--|
|                  |     |                                                | MALE                               | 1,348 (53.32%) |  |
|                  |     |                                                | FEMALE                             | 1,180 (46.68%) |  |
| DROPPED MEMBERS  |     |                                                | NON BINARY                         | 0 (0.00%)      |  |
| DECEASED         | 30  |                                                | PREFER NOT TO ANSWER               | 0 (0.00%)      |  |
| CLUB CANCELLED   | 18  |                                                | TOTAL FAMILY UNIT MEMBERS          | 649            |  |
| OTHER            | 207 | CLICK HERE FOR CUMULATIVE                      | TOTAL FAMILE ONLY MEMBERS          |                |  |
| TOTAL            | 255 | MEMBERSHIP DATA                                | FAMILY MEMBERS PAYING HALI<br>DUES | F 346          |  |